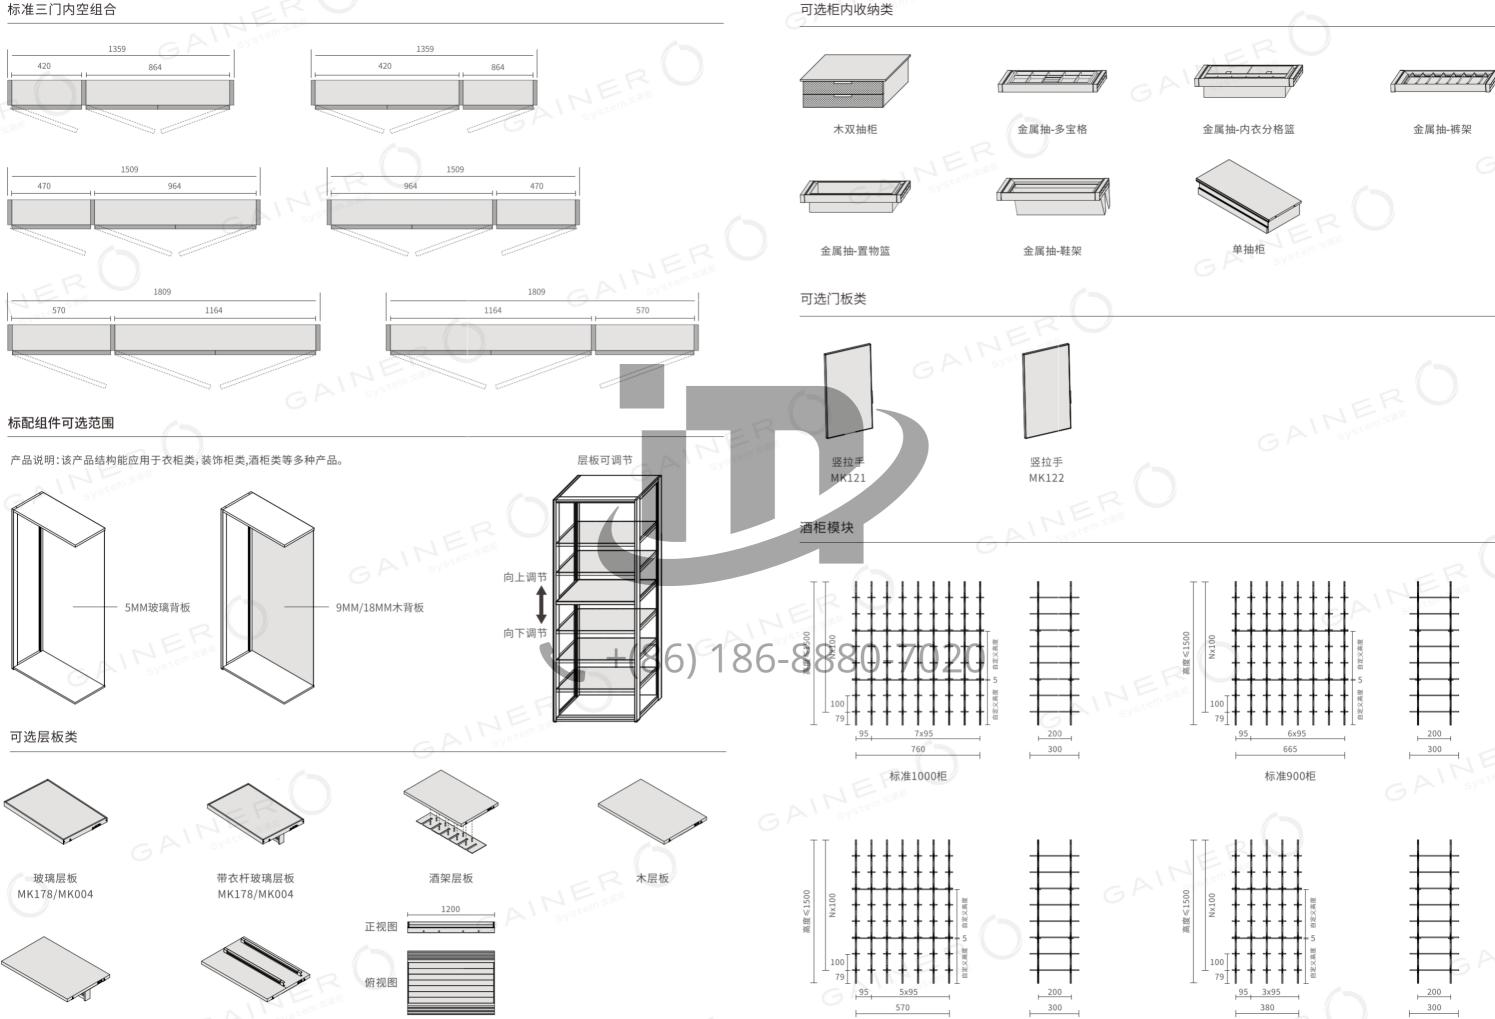

GAINER O

GAINER O

GAINER C

- 1. 底板, 25mm厚木板(可定制颜色)
- 2. 顶板, 25mm厚木板(可定制颜色)
- 3. 侧框, 铝合金+5mm玻璃/9MM木板(可定制颜色)
- 4. 中框, 铝合金(可定制颜色)
- 5. 铝框层板, 铝合金+5mm玻璃(可定制颜色), 色温3000K, 可选款, 非标配
- 6. 铝框层板(带衣杆),铝合金+5mm玻璃(可定制颜色),色温3000K,可选款,非标配
- 7. 背板,5MM玻璃/9mm木板/18mm木板(可定制颜色)
- 8. 金属抽-裤架,铝合金+皮革(可定制颜色),标配进口导轨,可选款,非标配
- 9. 金属抽-多宝格,铝合金+皮革(可定制颜色),标配进口导轨,可选款,非标配
- 10. 金属抽-内衣分格篮,铝合金+皮革(可定制颜色),标配进口导轨,可选款,非标配
- 11. 金属抽-鞋架, 铝合金+皮革(可定制颜色), 标配进口导轨, 可选款, 非标配
- 12. 木双抽柜,铝合金+皮革(可定制颜色),标配进口导轨,可选款,非标配
- 13. 前横梁,铝合金(可定制颜色),可选款,非标配

+(86) 186-8880-7020

鞋架层板

超长层板

木层板(带衣杆)

标准800柜

标准600柜