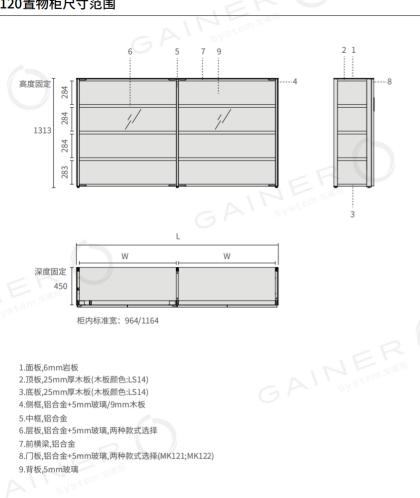

GAINER O

GAINER O

GAINER C

- 1. 底板, 25mm厚木板(可定制颜色)
- 2. 顶板, 25mm厚木板(可定制颜色)
- 3. 侧框, 铝合金+5mm玻璃/9MM木板(可定制颜色)
- 4. 中框, 铝合金(可定制颜色)
- 5. 铝框层板, 铝合金+5mm玻璃(可定制颜色), 色温3000K, 可选款, 非标配
- 6. 铝框层板(带衣杆),铝合金+5mm玻璃(可定制颜色),色温3000K,可选款,非标配
- 7. 背板,5MM玻璃/9mm木板/18mm木板(可定制颜色)
- 8. 金属抽-裤架,铝合金+皮革(可定制颜色),标配进口导轨,可选款,非标配
- 9. 金属抽-多宝格,铝合金+皮革(可定制颜色),标配进口导轨,可选款,非标配
- 10. 金属抽-内衣分格篮,铝合金+皮革(可定制颜色),标配进口导轨,可选款,非标配
- 11. 金属抽-鞋架, 铝合金+皮革(可定制颜色), 标配进口导轨, 可选款, 非标配
- 12. 木双抽柜,铝合金+皮革(可定制颜色),标配进口导轨,可选款,非标配
- 13. 前横梁,铝合金(可定制颜色),可选款,非标配