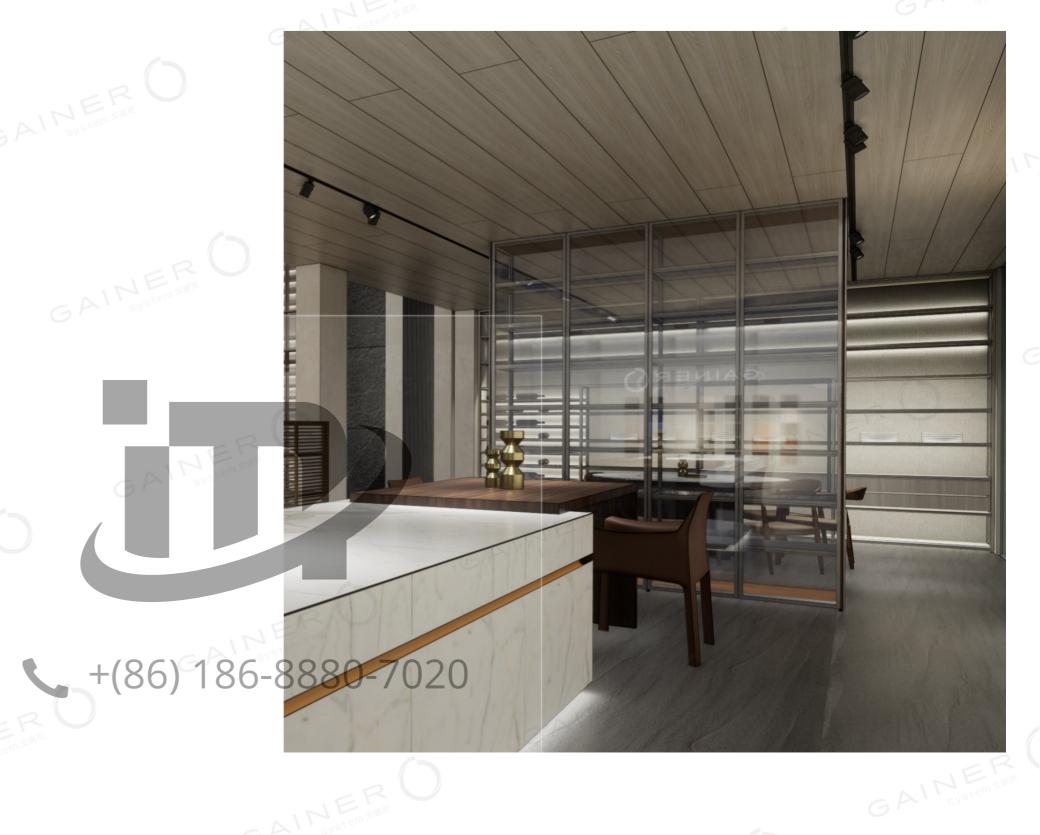

GAINER

GAINER

GAINER O

NERO

GAINER O

+(86) 186-8880-7020

玻璃柜系统,铝材、玻璃、木板最大限度自定义,可做成装饰柜、衣柜、酒柜等不同功能性柜体系统,由里到外全面定制代表着先进的家居系统。

自由模块化,可提供最高精度的空间设计方案, 自定义代表着技术和功能的创新解决方案,适 应了当代空间的设计需求。

你的生活,由你定制,并最大限度的保持实用性和精致空间之美。

Glass cabinet system, aluminum, glass, wood to the maximum customization, can be made into decorative cabinets, wardrobes, wine cabinets and other different functional cabinet system, from inside to outside the comprehensive customization represents the advanced home system.

Free modularization, providing the highest precision space design solutions, customization represents innovative solutions of technology and function, adapted to the design needs of contemporary space.

Your life, customized by you, and maintain the maximum practical and exquisite space beauty.

INERO

INERO

GAINERO

AINSystemses

GAINER

GAINER O

GAINER O