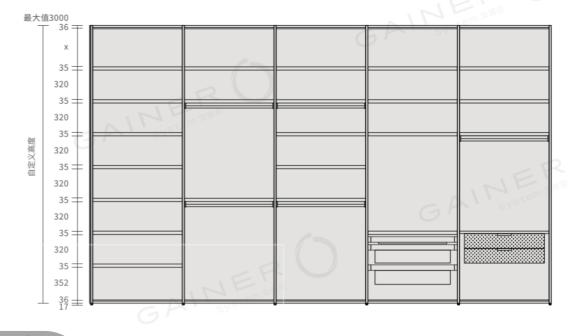

GAINER

GAINER

GAINER O

NERO

GAINER O

+(86) 186-8880-7020

玻璃柜系统,铝材、玻璃、木板最大限度自定义,可做成装饰柜、衣柜、酒柜等不同功能性柜体系统,由里到外全面定制代表着先进的家居系统。

自由模块化,可提供最高精度的空间设计方案, 自定义代表着技术和功能的创新解决方案,适 应了当代空间的设计需求。

你的生活,由你定制,并最大限度的保持实用性和精致空间之美。

Glass cabinet system, aluminum, glass, wood to the maximum customization, can be made into decorative cabinets, wardrobes, wine cabinets and other different functional cabinet system, from inside to outside the comprehensive customization represents the advanced home system.

Free modularization, providing the highest precision space design solutions, customization represents innovative solutions of technology and function, adapted to the design needs of contemporary space.

Your life, customized by you, and maintain the maximum practical and exquisite space beauty.

INERO

INERO

GAINERO

AINSystemses

GAINER

GAINER O

GAINER O