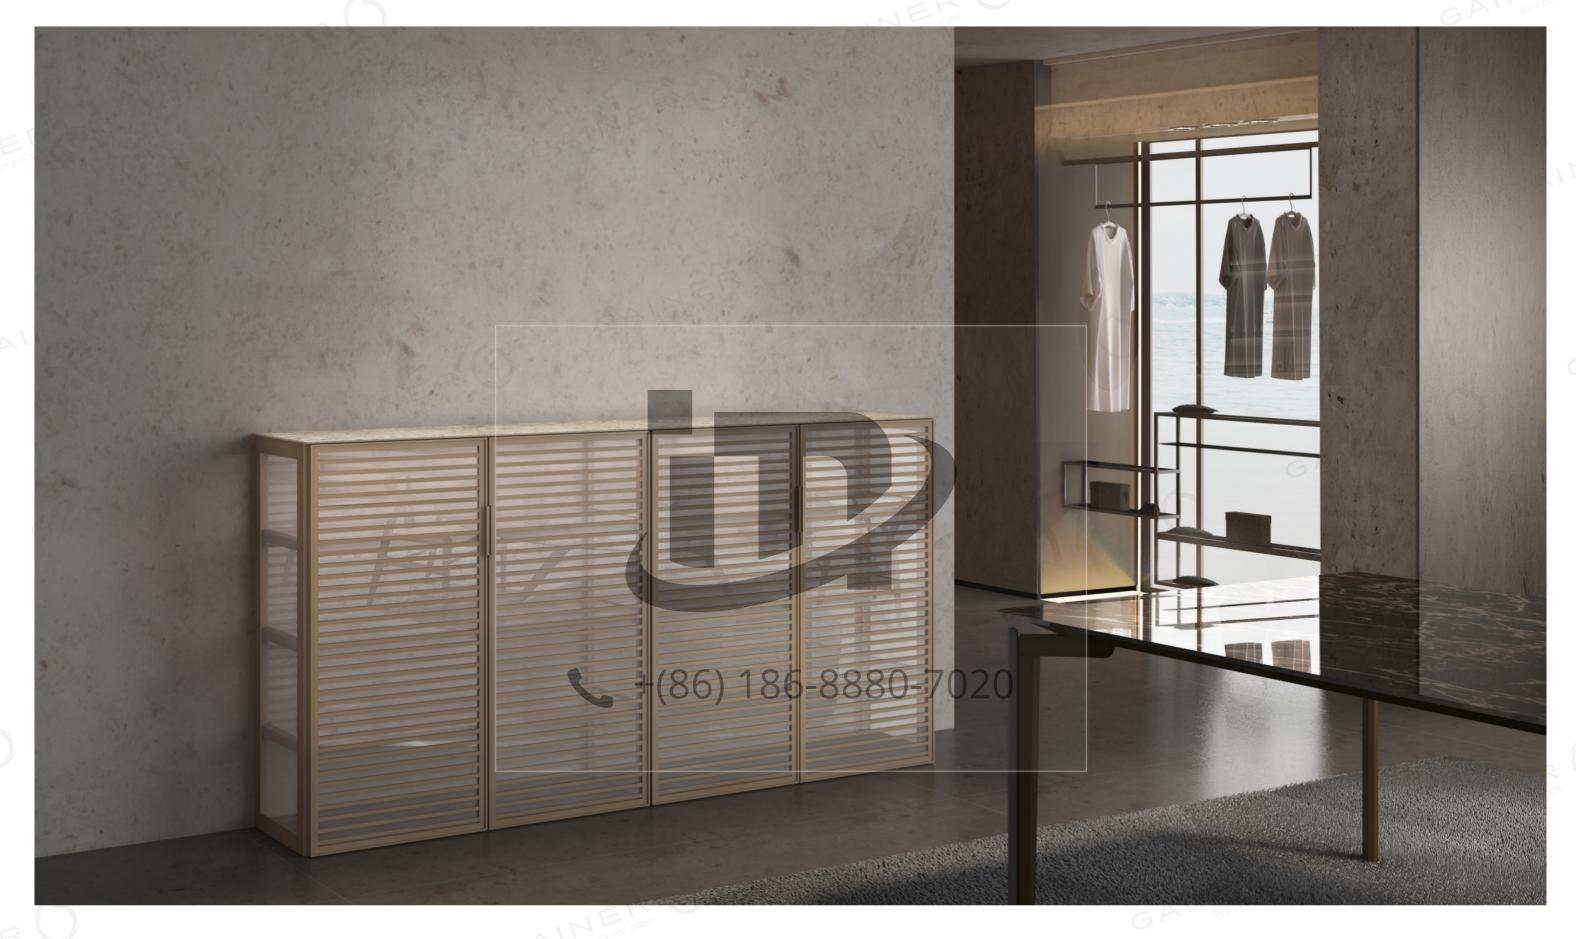

GAINER Locker System uses hardware in glass, wood and rock to create a super visible storage space. The vision of glass material is transparent, so that the storage of things at a glance, a panoramic view, easy to take easy to put, simple and efficient. The height and depth of the cabinet adopts ergonomic design, and the size is fixed. The width of the cabinet can be customized according to the space size; The panel adopts 6mm rock plate design, and the whole cabinet supports custom color; In the color of the maximum matching space style, to create a high-beauty space environment.

GAINER

GAINER

GAINER O

NERO

GAINER O

+(86) 186-8880-7020

玻璃柜系统,铝材、玻璃、木板最大限度自定义,可做成装饰柜、衣柜、酒柜等不同功能性柜体系统,由里到外全面定制代表着先进的家居系统。

自由模块化,可提供最高精度的空间设计方案, 自定义代表着技术和功能的创新解决方案,适 应了当代空间的设计需求。

你的生活,由你定制,并最大限度的保持实用性和精致空间之美。

Glass cabinet system, aluminum, glass, wood to the maximum customization, can be made into decorative cabinets, wardrobes, wine cabinets and other different functional cabinet system, from inside to outside the comprehensive customization represents the advanced home system.