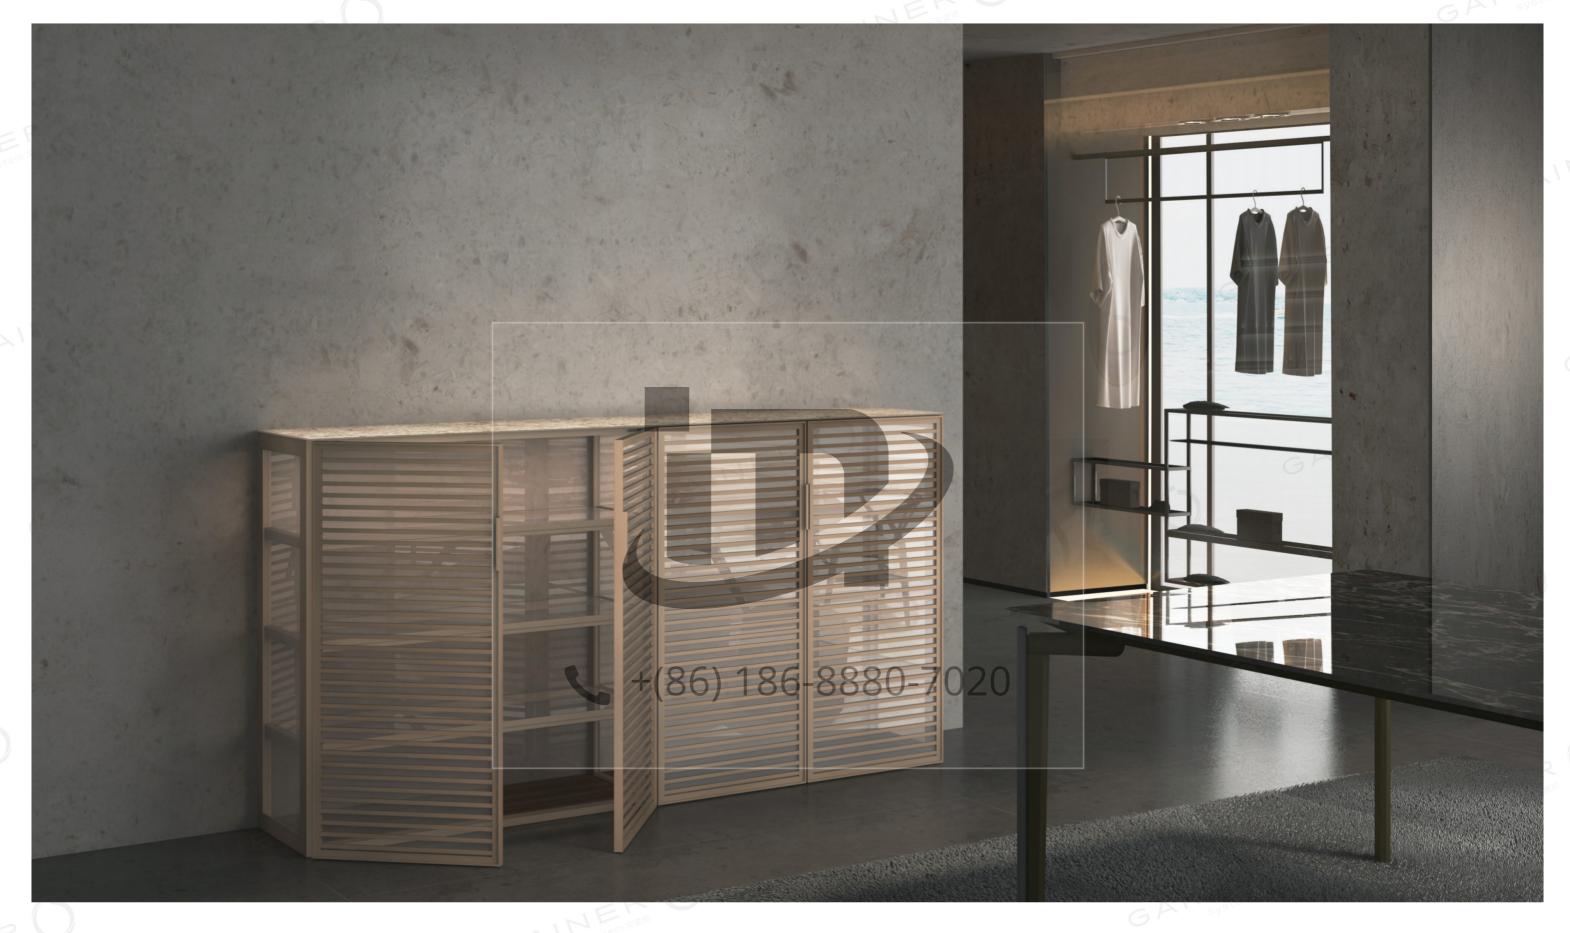

GAINER Locker System uses hardware in glass, wood and rock to create a super visible storage space. The vision of glass material is transparent, so that the storage of things at a glance, a panoramic view, easy to take easy to put, simple and efficient. The height and depth of the cabinet adopts ergonomic design, and the size is fixed. The width of the cabinet can be customized according to the space size; The panel adopts 6mm rock plate design, and the whole cabinet supports custom color; In the color of the maximum matching space style, to create a high-beauty space environment.

GAINER

GAINER

GAINER O

NERO

GAINER O

+(86) 186-8880-7020

玻璃柜系统,铝材、玻璃、木板最大限度自定义,可做成装饰柜、衣柜、酒柜等不同功能性柜体系统,由里到外全面定制代表着先进的家居系统。

自由模块化,可提供最高精度的空间设计方案, 自定义代表着技术和功能的创新解决方案,适 应了当代空间的设计需求。

你的生活,由你定制,并最大限度的保持实用性和精致空间之美。

Glass cabinet system, aluminum, glass, wood to the maximum customization, can be made into decorative cabinets, wardrobes, wine cabinets and other different functional cabinet system, from inside to outside the comprehensive customization represents the advanced home system.