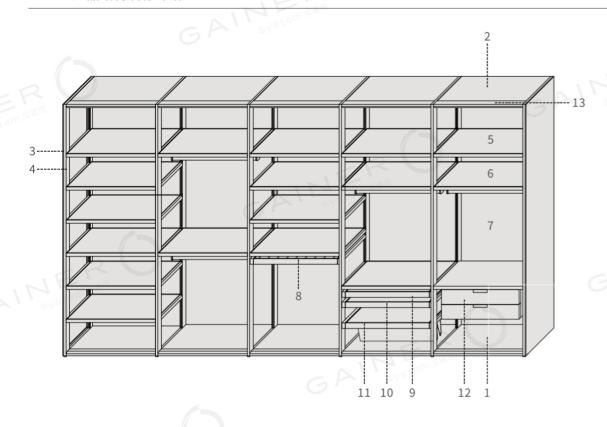

GAINER O

GAINER O

GAINER C

- 1. 底板, 25mm厚木板(可定制颜色)
- 2. 顶板, 25mm厚木板(可定制颜色)
- 3. 侧框, 铝合金+5mm玻璃/9MM木板(可定制颜色)
- 4. 中框, 铝合金(可定制颜色)
- 5. 铝框层板, 铝合金+5mm玻璃(可定制颜色), 色温3000K, 可选款, 非标配
- 6. 铝框层板(带衣杆),铝合金+5mm玻璃(可定制颜色),色温3000K,可选款,非标配
- 7. 背板,5MM玻璃/9mm木板/18mm木板(可定制颜色)
- 8. 金属抽-裤架,铝合金+皮革(可定制颜色),标配进口导轨,可选款,非标配
- 9. 金属抽-多宝格,铝合金+皮革(可定制颜色),标配进口导轨,可选款,非标配
- 10. 金属抽-内衣分格篮,铝合金+皮革(可定制颜色),标配进口导轨,可选款,非标配
- 11. 金属抽-鞋架, 铝合金+皮革(可定制颜色), 标配进口导轨, 可选款, 非标配
- 12. 木双抽柜,铝合金+皮革(可定制颜色),标配进口导轨,可选款,非标配
- 13. 前横梁,铝合金(可定制颜色),可选款,非标配

+(86) 186-8880-7020

鞋架层板

超长层板

木层板(带衣杆)

标准800柜

标准600柜