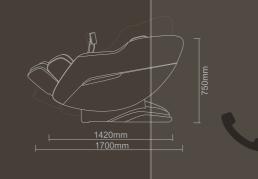

# Massage Chair Catalogue 2024

SAMPLE 2
BUILD YOUR DREAMS WITH RELIABLE SOURCING FROM CHINA









Massage A229-2 Chair

+(86) 186-8880-7020







# LCD COLOR SCREEN TOUCH MANUAL CONTROLLER

Visual operation, one key operationMore convenient and smarter



#### MANIPULATOR MASSAGE FOR MANUAL SELECTION

There are five simulated massage techniques: Knead, Tap, Knead and Tap, Shiatsu and Knock.

#### **CURVE GUIDE RAIL TECHNOLOGY**

The backrest guide rail adopts curve guide rail technology, which fully fits the curve of the human back. You can enjoy close-to-body massage from the head to the thigh.







#### **ZERO GRAVITY**

Zero gravity model means, the legs and torso at 118 degrees elevation, the location of thighs and calves are above the heart. The gravity of each body part will distribute average on massage chair to make pressure on body fully release.





#### LEG STRETCH

Th