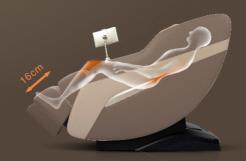

#### LEG STRETCH

The independent lifting adjustment function of the calf frame. The lower leg frame is provided with a spring retractable adjustment function. The length for the user to stretch out his/her feet is dependent on his/her feet, and the user stretches back his/her feet by spring force.