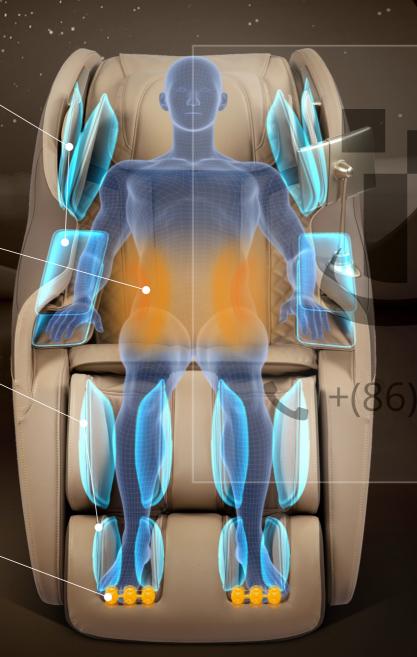

## **AIRBAG MASSAGE**

Based on biomechanics, ergonomics and model physical therapy, aim to human skeletal characteristics, longer curved rail massage, morden physics stretch with air bags. It will bring you supreme massage experience when you are at home, keep healthy and active every day.

## UPPER AIR MASSAGE FUNCTION

- · Loosen stiff shoulders
- Pinch acid tired arm
- Right and left palm airbags

5 AIR INTENSITY FOR ADJUSTMENT

#### **BACK**

It is equipped with a heating function

## LOWER AIR MASSAGE FUNCTION

- Wrap and activate muscles
- Relax acid swollen feet

5 AIR INTENSITY FOR ADJUSTMENT

## FOOT ROLLER MASSAGE FUNCTION

Stimulate the acupoints on the sole of the foot

3 SPEED ADJUSTABLE