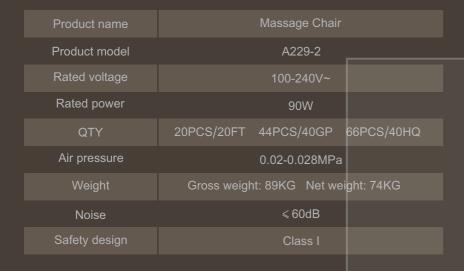

# Massage Chair Catalogue 2024

SAMPLE 2
BUILD YOUR DREAMS WITH RELIABLE SOURCING FROM CHINA









Massage A229-2 Chair

+(86) 186-8880-7020







# LCD COLOR SCREEN TOUCH MANUAL CONTROLLER

Visual operation, one key operationMore convenient and smarter



#### MANIPULATOR MASSAGE FOR MANUAL SELECTION

There are five simulated massage techniques: Knead, Tap, Knead and Tap, Shiatsu and Knock.

#### **CURVE GUIDE RAIL TECHNOLOGY**

The backrest guide rail adopts curve guide rail technology, which fully fits the curve of the human back. You can enjoy close-to-body massage from the head to the thigh.







#### **ZERO GRAVITY**

Zero gravity model means, the legs and torso at 118 degrees elevation, the location of thighs and calves are above the heart. The gravity of each body part will distribute average on massage chair to make pressure on body fully release.





#### LEG STRETCH