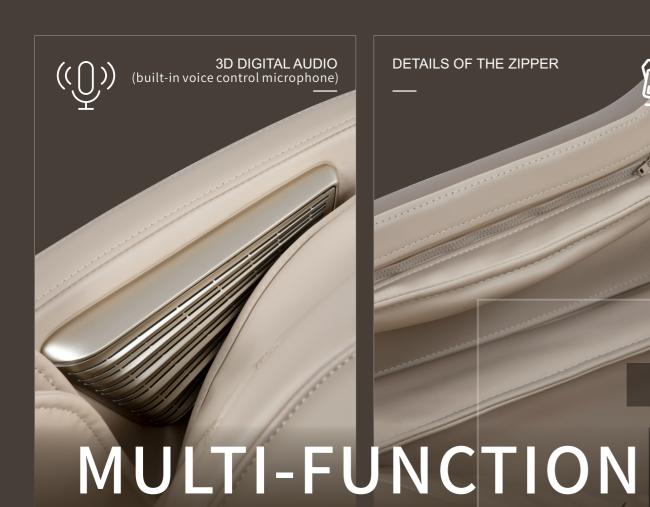

# LCD COLOR SCREEN TOUCH MANUAL CONTROLLER

Visual operation, one key operationMore convenient and smarter