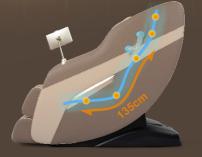

#### SLIDE RAIL

Combined with human engineering, massage distance is 135cm, makes you enjoy personal massage from the head to the leg, helps to maintain the human body vertebra "S" shaped curve, achieves relaxing the spine and relieve tense muscles.