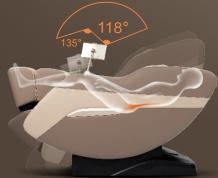

#### **ZERO GRAVITY**

Zero gravity model means, the legs and torso at 118 degrees elevation, the location of thighs and calves are above the heart. The gravity of each body part will distribute average on massage chair to make pressure on body fully release.