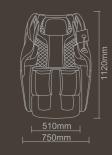

# Massage Chair Catalogue 2024

SAMPLE 2
BUILD YOUR DREAMS WITH RELIABLE SOURCING FROM CHINA









Massage A229-2 Chair

+(86) 186-8880-7020







# LCD COLOR SCREEN TOUCH MANUAL CONTROLLER

Visual operation, one key operationMore convenient and smarter



#### MANIPULATOR MASSAGE FOR MANUAL SELECTION

There are five simulated massage techniques: Knead, Tap, Knead and Tap, Shiatsu and Knock.

#### **CURVE GUIDE RAIL TECHNOLOGY**

The backrest guide rail adopts curve guide rail technology, which fully fits the curve of the human back. You can enjoy close-to-body massage from the head to the thigh.







#### **ZERO GRAVITY**

Zero gravity model means, the legs and torso at 118 degrees elevation, the location of thighs and calves are above the heart. The gravity of each body part will distribute average on massage chair to make pressure on body fully release.





#### LEG STRETCH