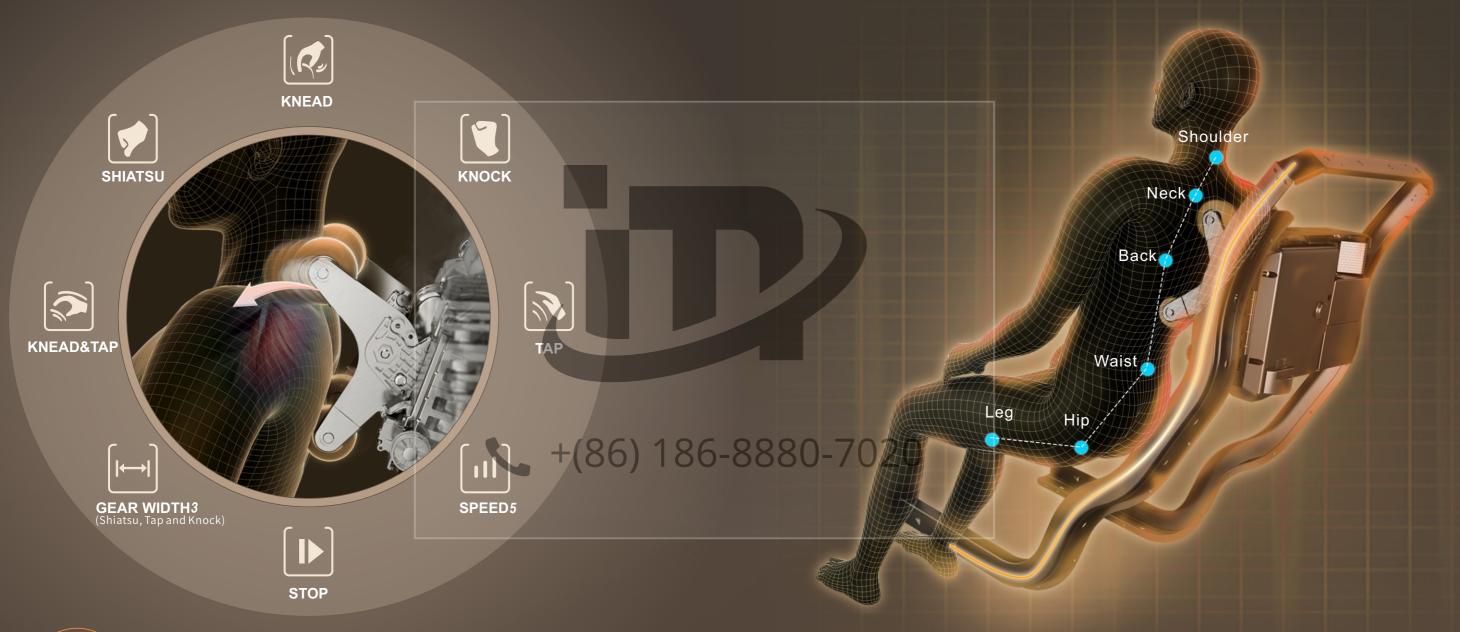

#### MANIPULATOR MASSAGE FOR MANUAL SELECTION

There are five simulated massage techniques: Knead, Tap, Knead and Tap, Shiatsu and Knock.

#### SLIDE RAIL

Combined with human engineering, massage distance is 135cm, makes you enjoy personal massage from the head to the leg, helps to maintain the human body vertebra "S" shaped curve, achieves relaxing the spine and relieve tense muscles.