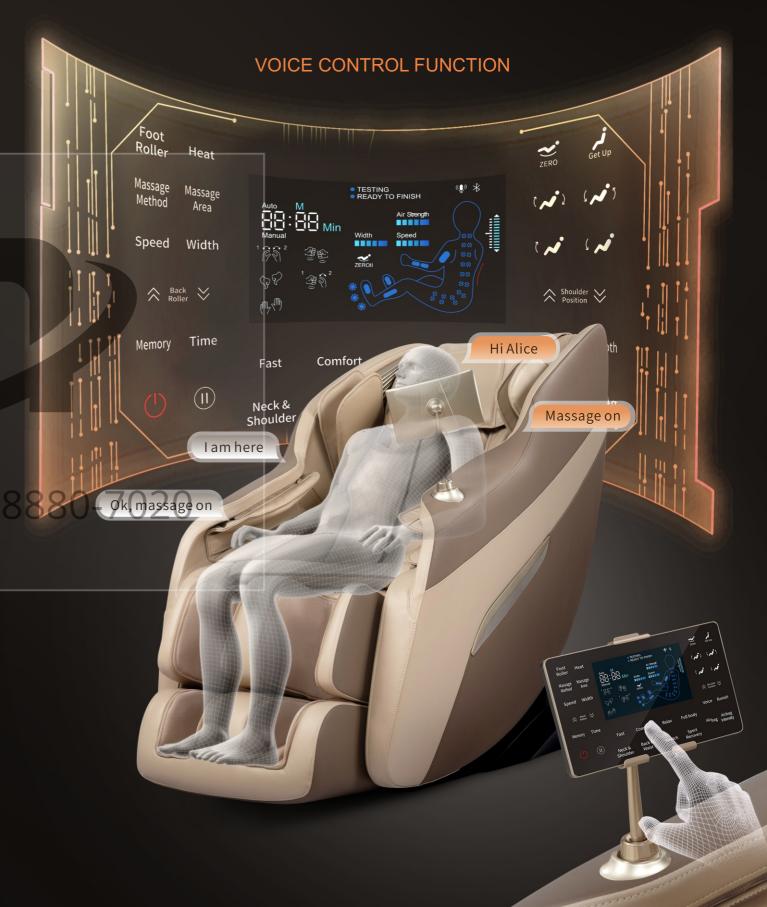

# LCD COLOR SCREEN TOUCH MANUAL CONTROLLER

Visual operation, one key operationMore convenient and smarter